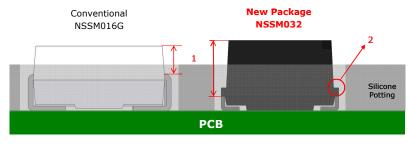

Fig. Features of NSSM032

- 1. Thicker package size and lower position of leads make easy silicone potting.
- 2. Optimized package design for better adherence of silicone potting and LED.

**About Nichia**: Headquartered in Tokushima, Japan, Nichia is the world's largest supplier of LEDs. It designs, manufactures, and markets LEDs for displays, LCD back lightings, automotives and general lighting applications with the broadest product portfolio across the entire visible spectrum. Nichia strengthens its leadership position through innovation, in-depth research and development, and continuous investments in manufacturing and quality excellence. Nichia's invention and development of white LEDs has been the foundation of the global advancement of energy efficient, environmentally friendly solid state lightings.